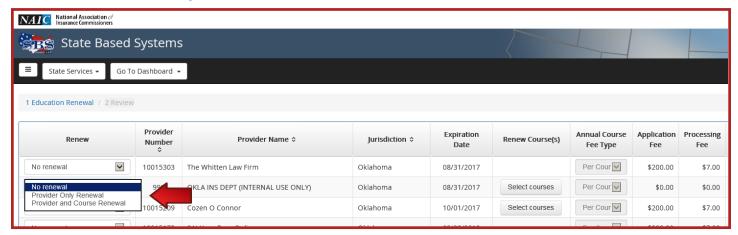

## Select Renewal Option

<u>Select Renewal Option:</u> In the Renew column, select your preferred option from the drop-down. If you elect to renew a provider and its associated courses, continue to Step 3. If you elect to renew a provider only, click Next at the bottom of the screen and skip to Step 4.