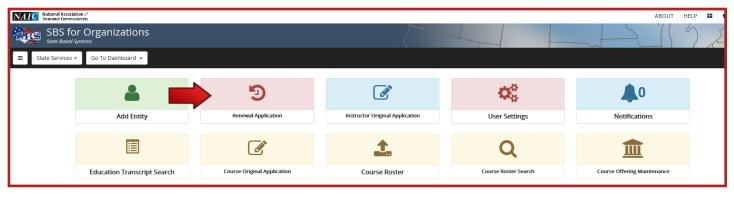

#### Renewal Application

**Renewal Application:** After logging into your SBS for Organizations account, from the Provider Dashboard, click on the Renewal Application icon.