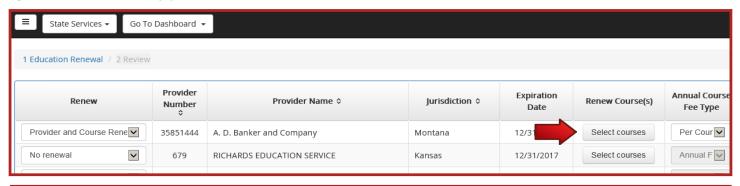

<u>Select Course(s) to Renew:</u> Click the Select Courses button in the Renew Course(s) column (first image). In the pop-up box (second image), select the course(s) you want to renew by selecting the box in the far left column of the applicable row and click Save when finished. When all providers and courses you want to renew are selected, click Next at the bottom of the screen.