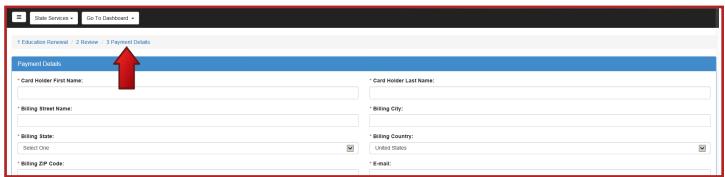

## Review and Submit Payment

**Review and Submit Payment:** Once your selections have been reviewed, click Next. Enter payment information and click Finish. You will receive confirmation that your provider and course(s) have been renewed.